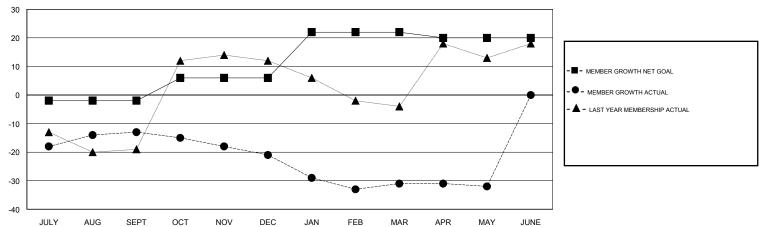

## GOALS AND ACTUAL MEMBERS CUMULATIVE

| DROPPED CLUBS: 0  DROPPED MEMBERS |    | 17 CLUBS OF 35 ADDED 1 OR MORE NEW MEMBERS | GENDER DISTRIBUTION  MALE 642 (68.37%)  FEMALE 297 (31.63%)  Women Percentage Fiscal Year Goal: 40% |     |
|-----------------------------------|----|--------------------------------------------|-----------------------------------------------------------------------------------------------------|-----|
| DECEASED                          | 22 | CLICK HERE FOR CUMULATIVE                  | TOTAL FAMILY UNIT MEMBERS                                                                           | 244 |
| CLUB CANCELLED                    | 0  | MEMBERSHIP DATA                            |                                                                                                     | 124 |
| OTHER                             | 73 |                                            | FAMILY MEMBERS PAYING HALF                                                                          | 124 |
| TOTAL                             | 95 |                                            |                                                                                                     |     |