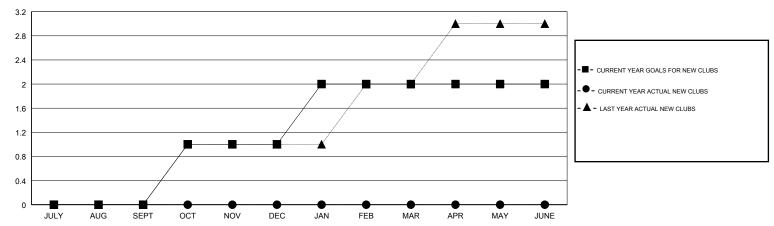

trict 32 A

Results as of: 05/31/2018

### **GMT:** STACEY JONES

### **LOCATION SOUTH CAROLINA**

**GMT CA** 

| Clubs RESULTS FOR 2017-2018 |   |   |   | Members  RESULTS FOR 2017-2018 |    |    |    |
|-----------------------------|---|---|---|--------------------------------|----|----|----|
|                             |   |   |   |                                |    |    |    |
| JULY/AUG/SEPT               | 0 | 0 | 0 | JULY/AUG/SEPT                  | -2 | 19 | 29 |
| OCT/NOV/DEC                 | 1 | 0 | 0 | OCT/NOV/DEC                    | 8  | 19 | 27 |
| JAN/FEB/MAR                 | 1 | 0 | 0 | JAN/FEB/MAR                    | 16 | 14 | 21 |
| APR/MAY/JUNE                | 0 | 0 | 0 | APR/MAY/JUNE                   | -2 | 20 | 19 |

### GOALS AND ACTUAL NEW CLUBS CUMULATIVE



## GOALS AND ACTUAL MEMBERS CUMULATIVE



| DROPPED CLUBS: 0  DROPPED MEMBERS |    | 17 CLUBS OF 35 ADDED 1 OR MORE NEW MEMBERS | GENDER DISTRIBUTION  MALE 642 (68.37%)  FEMALE 297 (31.63%)  Women Percentage Fiscal Year Goal: 40% |     |
|-----------------------------------|----|--------------------------------------------|-----------------------------------------------------------------------------------------------------|-----|
| DECEASED                          | 22 | CLICK HERE FOR CUMULATIVE                  | TOTAL FAMILY UNIT MEMBERS                                                                           | 244 |
| CLUB CANCELLED                    | 0  | MEMBERSHIP DATA                            |